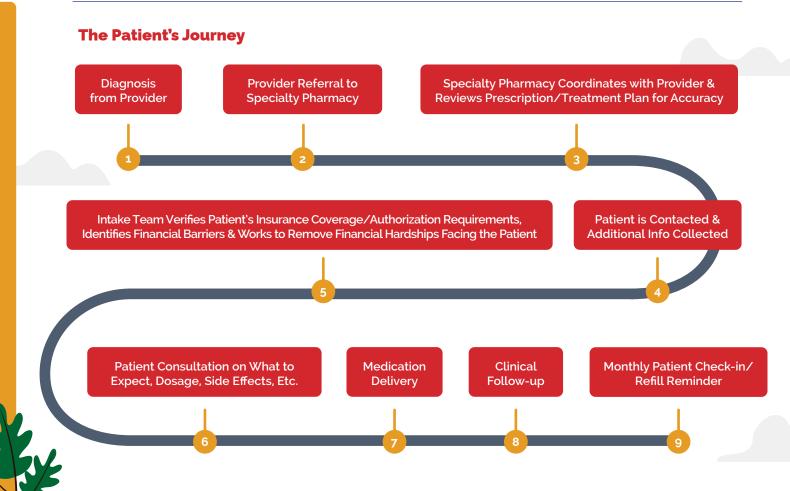

## A Specialty Pharmacy Patient's Journey

Specialty pharmacies go beyond merely dispensing medications. They play an essential role in delivering specialized, comprehensive care to patients with chronic, rare, and complex medical conditions. The specialty pharmacy is involved in every step of the patient's journey, regardless of how long or difficult it may be.

A specialty pharmacy's highest priority is to ensure a seamless continuum of care that meets the patient's unique healthcare needs.